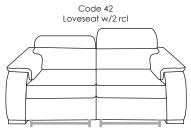

## Model 5244 VENTO

FRAME: solid wood, particle board and multilayer panels SPRINGING: polypropylene and natural elastic belts on back and nosag springs on seats PADDING: stress-resistant foam

SEAT CUSHIONS: stress-resistant polyure thane density 3728 covered with Dacron hollow soft polyester fibre BACK CUSHIONS: stress-resistant polyurethane density 30SSCMHR covered with Dacron hollow soft polyester fibre ARMS: stress-resistant polyurethane density 45CM covered with Dacron hollow soft polyester fibre WOODEN FEET: h 5cm

Seat Width (85 cm)



Seat Width (76 cm)





184





224







## 52 47

Density 3728

Density

28CM

Density 30SSCMHR

Dacron

184

107