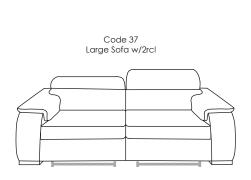

## Model 5244 VENTO

FRAME: solid wood, particle board and multilayer panels SPRINGING: polypropylene and natural elastic belts on back and nosag springs on seats PADDING: stress-resistant foam

SEAT CUSHIONS: stress-resistant polyure thane density 3728 covered with Dacron hollow soft polyester fibre BACK CUSHIONS: stress-resistant polyurethane density 30SSCMHR covered with Dacron hollow soft polyester fibre ARMS: stress-resistant polyurethane density 45CM covered with Dacron hollow soft polyester fibre WOODEN FEET: h 5cm

Seat Width (85 cm)



Seat Width (76 cm)





184





224







## 52 47

Density 3728

Density

28CM

Density 30SSCMHR

Dacron

184

107