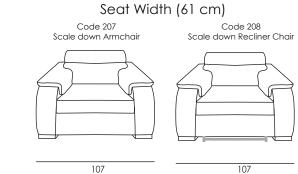

## Model 5244 VENTO

FRAME: solid wood, particle board and multilayer panels SPRINGING: polypropylene and natural elastic belts on back and nosag springs on seats PADDING: stress-resistant foam

SEAT CUSHIONS: stress-resistant polyure thane density 3728 covered with Dacron hollow soft polyester fibre BACK CUSHIONS: stress-resistant polyurethane density 30SSCMHR covered with Dacron hollow soft polyester fibre ARMS: stress-resistant polyurethane density 45CM covered with Dacron hollow soft polyester fibre WOODEN FEET: h 5cm

Seat Width (85 cm)



Seat Width (76 cm)





184





224







## 52 47

Density 3728

Density

28CM

Density 30SSCMHR

Dacron

184

107