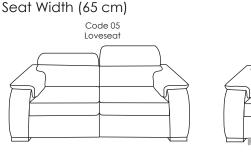

## Model 5244 VENTO

FRAME: solid wood, particle board and multilayer panels SPRINGING: polypropylene and natural elastic belts on back and nosag springs on seats PADDING: stress-resistant foam

SEAT CUSHIONS: stress-resistant polyure thane density 3728 covered with Dacron hollow soft polyester fibre BACK CUSHIONS: stress-resistant polyurethane density 30SSCMHR covered with Dacron hollow soft polyester fibre ARMS: stress-resistant polyurethane density 45CM covered with Dacron hollow soft polyester fibre WOODEN FEET: h 5cm

Seat Width (85 cm)



Seat Width (76 cm)





184





224







## 52 47

Density 3728

Density

28CM

Density 30SSCMHR

Dacron

184

107