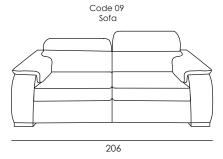

## Model 5244 VENTO

FRAME: solid wood, particle board and multilayer panels SPRINGING: polypropylene and natural elastic belts on back and nosag springs on seats PADDING: stress-resistant foam

SEAT CUSHIONS: stress-resistant polyure thane density 3728 covered with Dacron hollow soft polyester fibre BACK CUSHIONS: stress-resistant polyurethane density 30SSCMHR covered with Dacron hollow soft polyester fibre ARMS: stress-resistant polyurethane density 45CM covered with Dacron hollow soft polyester fibre WOODEN FEET: h 5cm

Seat Width (85 cm)



Seat Width (76 cm)





184





224







## 52 47

Density 3728

Density

28CM

Density 30SSCMHR

Dacron

184

107