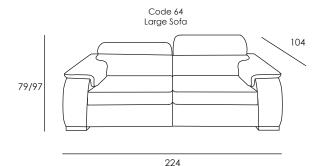

## Model 5244 VENTO

FRAME: solid wood, particle board and multilayer panels SPRINGING: polypropylene and natural elastic belts on back and nosag springs on seats PADDING: stress-resistant foam

SEAT CUSHIONS: stress-resistant polyure thane density 3728 covered with Dacron hollow soft polyester fibre BACK CUSHIONS: stress-resistant polyurethane density 30SSCMHR covered with Dacron hollow soft polyester fibre ARMS: stress-resistant polyurethane density 45CM covered with Dacron hollow soft polyester fibre WOODEN FEET: h 5cm

Seat Width (85 cm)



Seat Width (76 cm)





184





224







## 52 47

Density 3728

Density

28CM

Density 30SSCMHR

Dacron

184

107