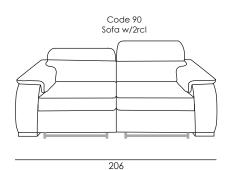

## Model 5244 VENTO

FRAME: solid wood, particle board and multilayer panels SPRINGING: polypropylene and natural elastic belts on back and nosag springs on seats PADDING: stress-resistant foam

SEAT CUSHIONS: stress-resistant polyure thane density 3728 covered with Dacron hollow soft polyester fibre BACK CUSHIONS: stress-resistant polyurethane density 30SSCMHR covered with Dacron hollow soft polyester fibre ARMS: stress-resistant polyurethane density 45CM covered with Dacron hollow soft polyester fibre WOODEN FEET: h 5cm

Seat Width (85 cm)



Seat Width (76 cm)





184





224







## 52 47

Density 3728

Density

28CM

Density 30SSCMHR

Dacron

184

107