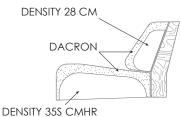

## Model VEGA 2619

Carcass: spruce, chipboard and multilayer panels.

**Springing:** polypropylene and natural elastic belts on seats.

**Padding:** stress-resistant polyurethane foam available in different densities.

Seat cushions: stress-resistant polyurethane density 35SCMHR covered with Dacron hollow soft polyester fibre. **Back cushions:** stress-resistant polyurethane density 28 CM covered with Dacron hollow soft polyester fibre.

Arms: stress-resistant polyurethane density 28 CM covered with Dacron hollow soft polyester fibre.

Feet: h 7 cm, wooden / rocker swivel base.