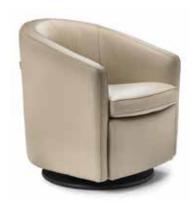

## Model VEGA 2619

Carcass: spruce, chipboard and multilayer panels.

**Springing:** polypropylene and natural elastic belts on seats.

**Padding:** stress-resistant polyurethane foam available in different densities.

Seat cushions: stress-resistant polyurethane density 35SCMHR covered with Dacron hollow soft polyester fibre. **Back cushions:** stress-resistant polyurethane density 28 CM covered with Dacron hollow soft polyester fibre.

Arms: stress-resistant polyurethane density 28 CM covered with Dacron hollow soft polyester fibre.

Feet: h 7 cm, wooden / rocker swivel base.

## **Cod. 03** Armchair