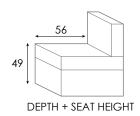

## January Furniture Show







## Model VEGA 2619

Carcass: spruce, chipboard and multilayer panels.

**Springing:** polypropylene and natural elastic belts on seats.

**Padding:** stress-resistant polyurethane foam available in different densities.

Seat cushions: stress-resistant polyurethane density 35SCMHR covered with Dacron hollow soft polyester fibre. **Back cushions:** stress-resistant polyurethane density 28 CM covered with Dacron hollow soft polyester fibre.

Arms: stress-resistant polyurethane density 28 CM covered with Dacron hollow soft polyester fibre.

Feet: h 7 cm, wooden / rocker swivel base.

## **Cod. 03** Armchair