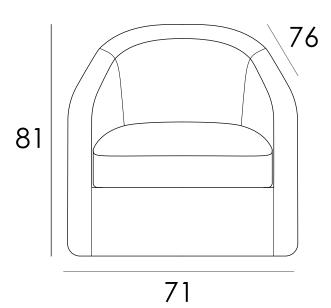

## January Furniture Show







## Model VEGA 2619

Carcass: spruce, chipboard and multilayer panels.

**Springing:** polypropylene and natural elastic belts on seats.

**Padding:** stress-resistant polyurethane foam available in different densities.

Seat cushions: stress-resistant polyurethane density 35SCMHR covered with Dacron hollow soft polyester fibre. **Back cushions:** stress-resistant polyurethane density 28 CM covered with Dacron hollow soft polyester fibre.

Arms: stress-resistant polyurethane density 28 CM covered with Dacron hollow soft polyester fibre.

Feet: h 7 cm, wooden / rocker swivel base.

## **Cod. 03** Armchair