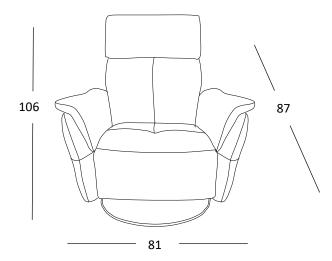

Arms Stress-resistant polyurethane VITA foam (density 35SCMHR) covered with Dacron hollow soft polyester fibre

Swivel base

Electric recliner armchair powered by battery

Depth + Seat Height