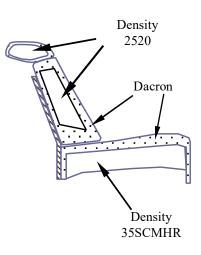

Seat cushions Stress-resistant polyure thane VITA foam (density 35SCMHR) covered with Dacron hollow soft polyester fibre

Back cushions Stress-resistant polyurethane VITA foam (density 2520) covered with Dacron hollow soft polyester fibre

Arms Stress-resistant polyurethane VITA foam (density 35SCMHR) covered with Dacron hollow soft polyester fibre

Swivel base

Electric recliner armchair powered by battery

Depth + Seat Height