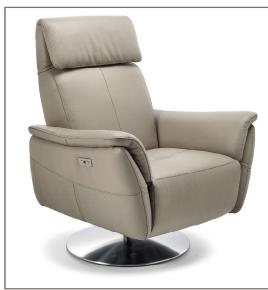

## Model 2723 NIDA Electric

**Carcass** Spruce, chipboard and multilayer panels

Springing Polypropylene and natural elastic belts on back and rings on seats

Padding Stress-resistant polyurethane foam available in different densities

Seat cushions Stress-resistant polyure thane VITA foam (density 35SCMHR) covered with Dacron hollow soft polyester fibre

Back cushions Stress-resistant polyurethane VITA foam (density 2520) covered with Dacron hollow soft polyester fibre

Arms Stress-resistant polyurethane VITA foam (density 35SCMHR) covered with Dacron hollow soft polyester fibre

Swivel base

Electric recliner armchair powered by battery

Depth + Seat Height