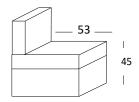

## Model 2723 NIDA Electric

**Carcass** Spruce, chipboard and multilayer panels

Springing Polypropylene and natural elastic belts on back and rings on seats

Padding Stress-resistant polyurethane foam available in different densities