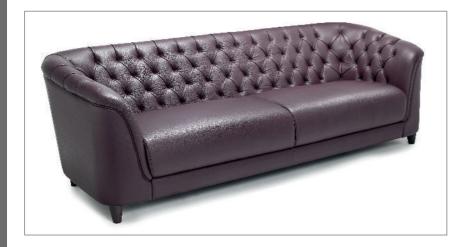

## Model 5072T LEONARDO

**CARCASS:** spruce, chipboard and multilayer panels

**SPRINGING:** polypropylene and natural elastic belts on back and rings on seats

**PADDING:** stress-resistant poldensities

**SEAT CUSHIONS:** stress-resistant polyurethane density IMPE 2.2 covered with Dacron hollow soft polyester fibre **BACK CUSHIONS:** stress-resistant polyurethane density IMPE 2.2 covered with Dacron hollow soft polyester fibre