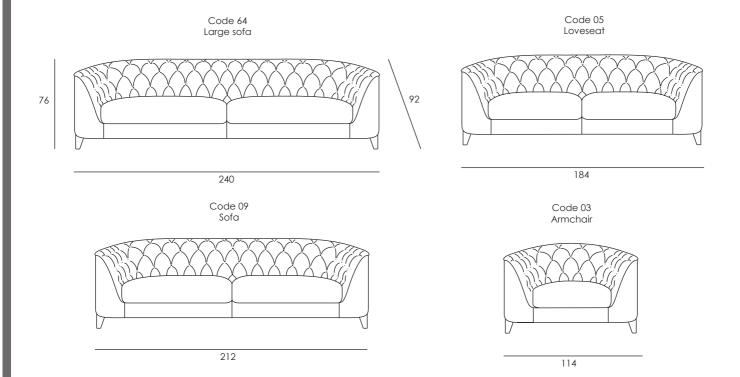

## Model 5072T LEONARDO

**CARCASS:** spruce, chipboard and multilayer panels

**SPRINGING:** polypropylene and natural elastic belts on back and rings on seats

**PADDING:** stress-resistant poldensities

**SEAT CUSHIONS:** stress-resistant polyurethane density IMPE 2.2 covered with Dacron hollow soft polyester fibre **BACK CUSHIONS:** stress-resistant polyurethane density IMPE 2.2 covered with Dacron hollow soft polyester fibre