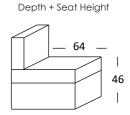

## Model 5072T LEONARDO

**CARCASS:** spruce, chipboard and multilayer panels

**SPRINGING:** polypropylene and natural elastic belts on back and rings on seats

**PADDING:** stress-resistant poldensities

**SEAT CUSHIONS:** stress-resistant polyurethane density IMPE 2.2 covered with Dacron hollow soft polyester fibre **BACK CUSHIONS:** stress-resistant polyurethane density IMPE 2.2 covered with Dacron hollow soft polyester fibre