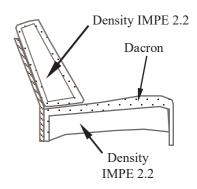

## Model 5072T LEONARDO

**CARCASS:** spruce, chipboard and multilayer panels

**SPRINGING:** polypropylene and natural elastic belts on back and rings on seats

**PADDING:** stress-resistant poldensities

**SEAT CUSHIONS:** stress-resistant polyurethane density IMPE 2.2 covered with Dacron hollow soft polyester fibre **BACK CUSHIONS:** stress-resistant polyurethane density IMPE 2.2 covered with Dacron hollow soft polyester fibre

ARMS: stress-resistant polyurethane density IMPE 2.2 covered with Dacron hollow soft polyester fibre

**WOODEN FEET:** h 9.5cm