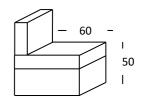

WOODEN FEET: h 3.5cm

Code 64 Large Sofa

Code 09 Sofa

- 194

Code 14 Rectangular Stool

Code 05 Loveseat

Code 03 Armchair

Depth + Seat Height