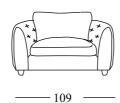

WOODEN FEET: h 3.5cm

Code 64 Large Sofa

Code 09 Sofa

- 194

Code 14 Rectangular Stool

Code 05 Loveseat

Code 03 Armchair

Depth + Seat Height