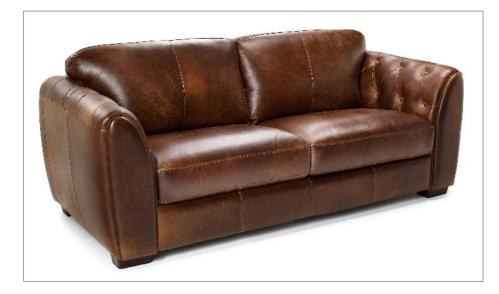

## Model 2717 BROOKLYN

CARCASS: spruce, chipboard and multilayers panels

SPRINGING: polypropylene and natural elastic belts on back and rings on seats

**PADDING:** stress-resistant polyurethane foam available in different densities