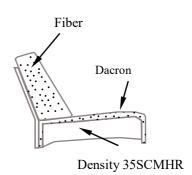

SEAT CUSHIONS: stress-resistant polyurethane VITA foam (density 35SCMHR) covered with Dacron hollow soft polyester fibre

**BACK CUSHIONS:** Fiber

ARMS: stress-resistant polyurethane VITA foam (density 35SCMHR) covered with Dacron hollow soft polyester fibre