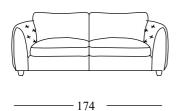

WOODEN FEET: h 3.5cm

Code 64 Large Sofa

Code 09 Sofa

- 194

Code 14 Rectangular Stool

Code 05 Loveseat

Code 03 Armchair

Depth + Seat Height