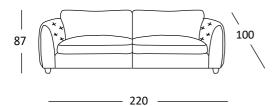

WOODEN FEET: h 3.5cm

Code 64 Large Sofa

Code 09 Sofa

- 194

Code 14 Rectangular Stool

Code 05 Loveseat

Code 03 Armchair

Depth + Seat Height