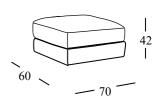

WOODEN FEET: h 3.5cm

Code 64 Large Sofa

Code 09 Sofa

- 194

Code 14 Rectangular Stool

Code 05 Loveseat

Code 03 Armchair

Depth + Seat Height