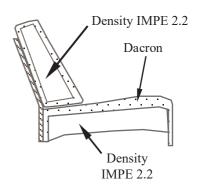

## Model 5141 ANTONIO

**CARCASS:** spruce, chipboard and multilayer panels

**SPRINGING:** polypropylene and natural elastic belts on back and seats

**PADDING:** stress-resistant poldensities

**SEAT CUSHIONS:** stress-resistant polyurethane density IMPE 2.2 covered with Dacron hollow soft polyester fibre **BACK CUSHIONS:** stress-resistant polyurethane density IMPE 2.2 covered with Dacron hollow soft polyester fibre

ARMS: stress-resistant polyurethane density IMPE 2.2 covered with Dacron hollow soft polyester fibre

**WOODEN FEET:** h 13cm

Code 03 Armchair