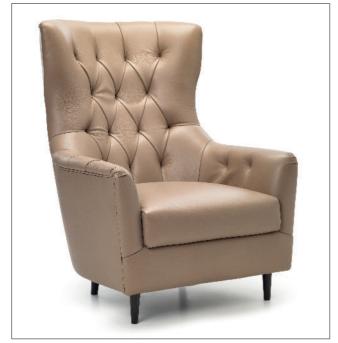

## Model 5141 ANTONIO

**CARCASS:** spruce, chipboard and multilayer panels

**SPRINGING:** polypropylene and natural elastic belts on back and seats

**PADDING:** stress-resistant poldensities

**SEAT CUSHIONS:** stress-resistant polyurethane density IMPE 2.2 covered with Dacron hollow soft polyester fibre **BACK CUSHIONS:** stress-resistant polyurethane density IMPE 2.2 covered with Dacron hollow soft polyester fibre

ARMS: stress-resistant polyurethane density IMPE 2.2 covered with Dacron hollow soft polyester fibre

**WOODEN FEET:** h 13cm

Code 03 Armchair